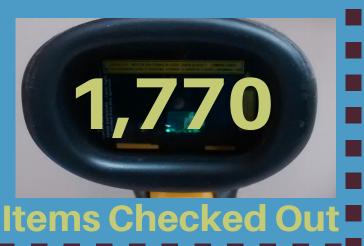

### Tweets @mcdslrc

2,553 items checked out in January! pic.twitter.com/Khua0Am1wU

Top Homerooms by Check-Outs

- 1. Maple
- 2. Huckleberry
- 3. Willow

4. Holly