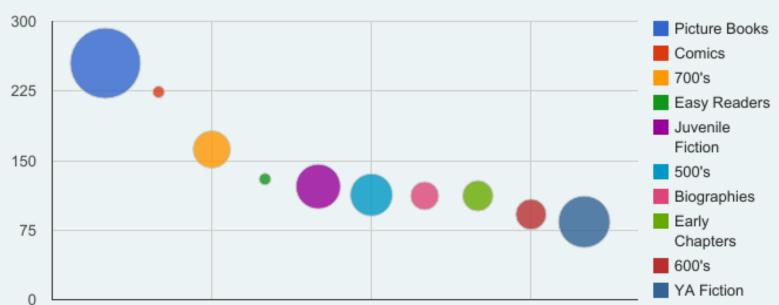

## Most Popular Areas (bubble height = # check outs bubble size = #items in area)

Most Popular Areas