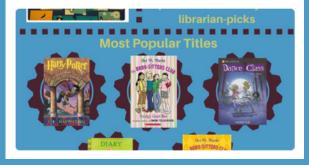

# MCDS LRC February 2017





### Tweets @mcdslrc

2,553 items checked out in January! pic.twitter.com/Khua0Am1wU



Top Homerooms by Check-Outs

- 1. Maple
- 2. Huckleberry
- 3. Willow

4. Holly

### 5. Banyan



#### Read it over at http://eepurl.com/cBvPlc



Valentine's Edition Volume 3, Issue 4

It's Valentine's day, which means it's time to curl up with...a book, of coursel You'll also want to stock up before February break. You can stop by the library to check out books, or you can visit our <u>Cycerdrive site</u> anytime and anywhere to check out ebooks. Just log in with your MCDS username and password.

http://mcdslrc.weebly.com/ blog http://mcdslrc.weebly.com/ librarian-picks

### **Most Popular Titles**







## Most Popular Areas (bubble height = # check outs bubble size = #items in area)



Most Popular Areas